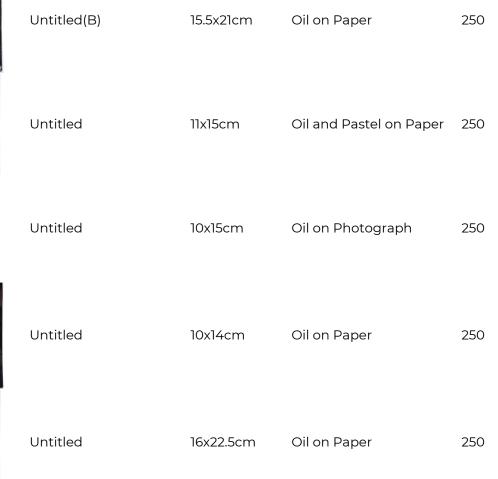

## **ABSTRACT STUDIES**

| Untitled | 12x17cm | Oil and Pencil on Paper | 250 |
|----------|---------|-------------------------|-----|
| Untitled | 10x13cm | Oil and Pastel on Paper | 250 |
| Untitled | 21x30cm | Oil on Paper            | 250 |
| Untitled | 21x27cm | Oil on Paper            | 250 |
| Untitled | 13x19cm | Oil on Paper            | 250 |

Untitled

| SED /     | al           | - 19 |
|-----------|--------------|------|
|           |              |      |
| al<br>Inv |              |      |
|           | and a second | -    |

| Untitled | 17x21cm   | Oil on Paper | 250 |
|----------|-----------|--------------|-----|
| Untitled | 12.5x18cm | Oil on Paper | 250 |